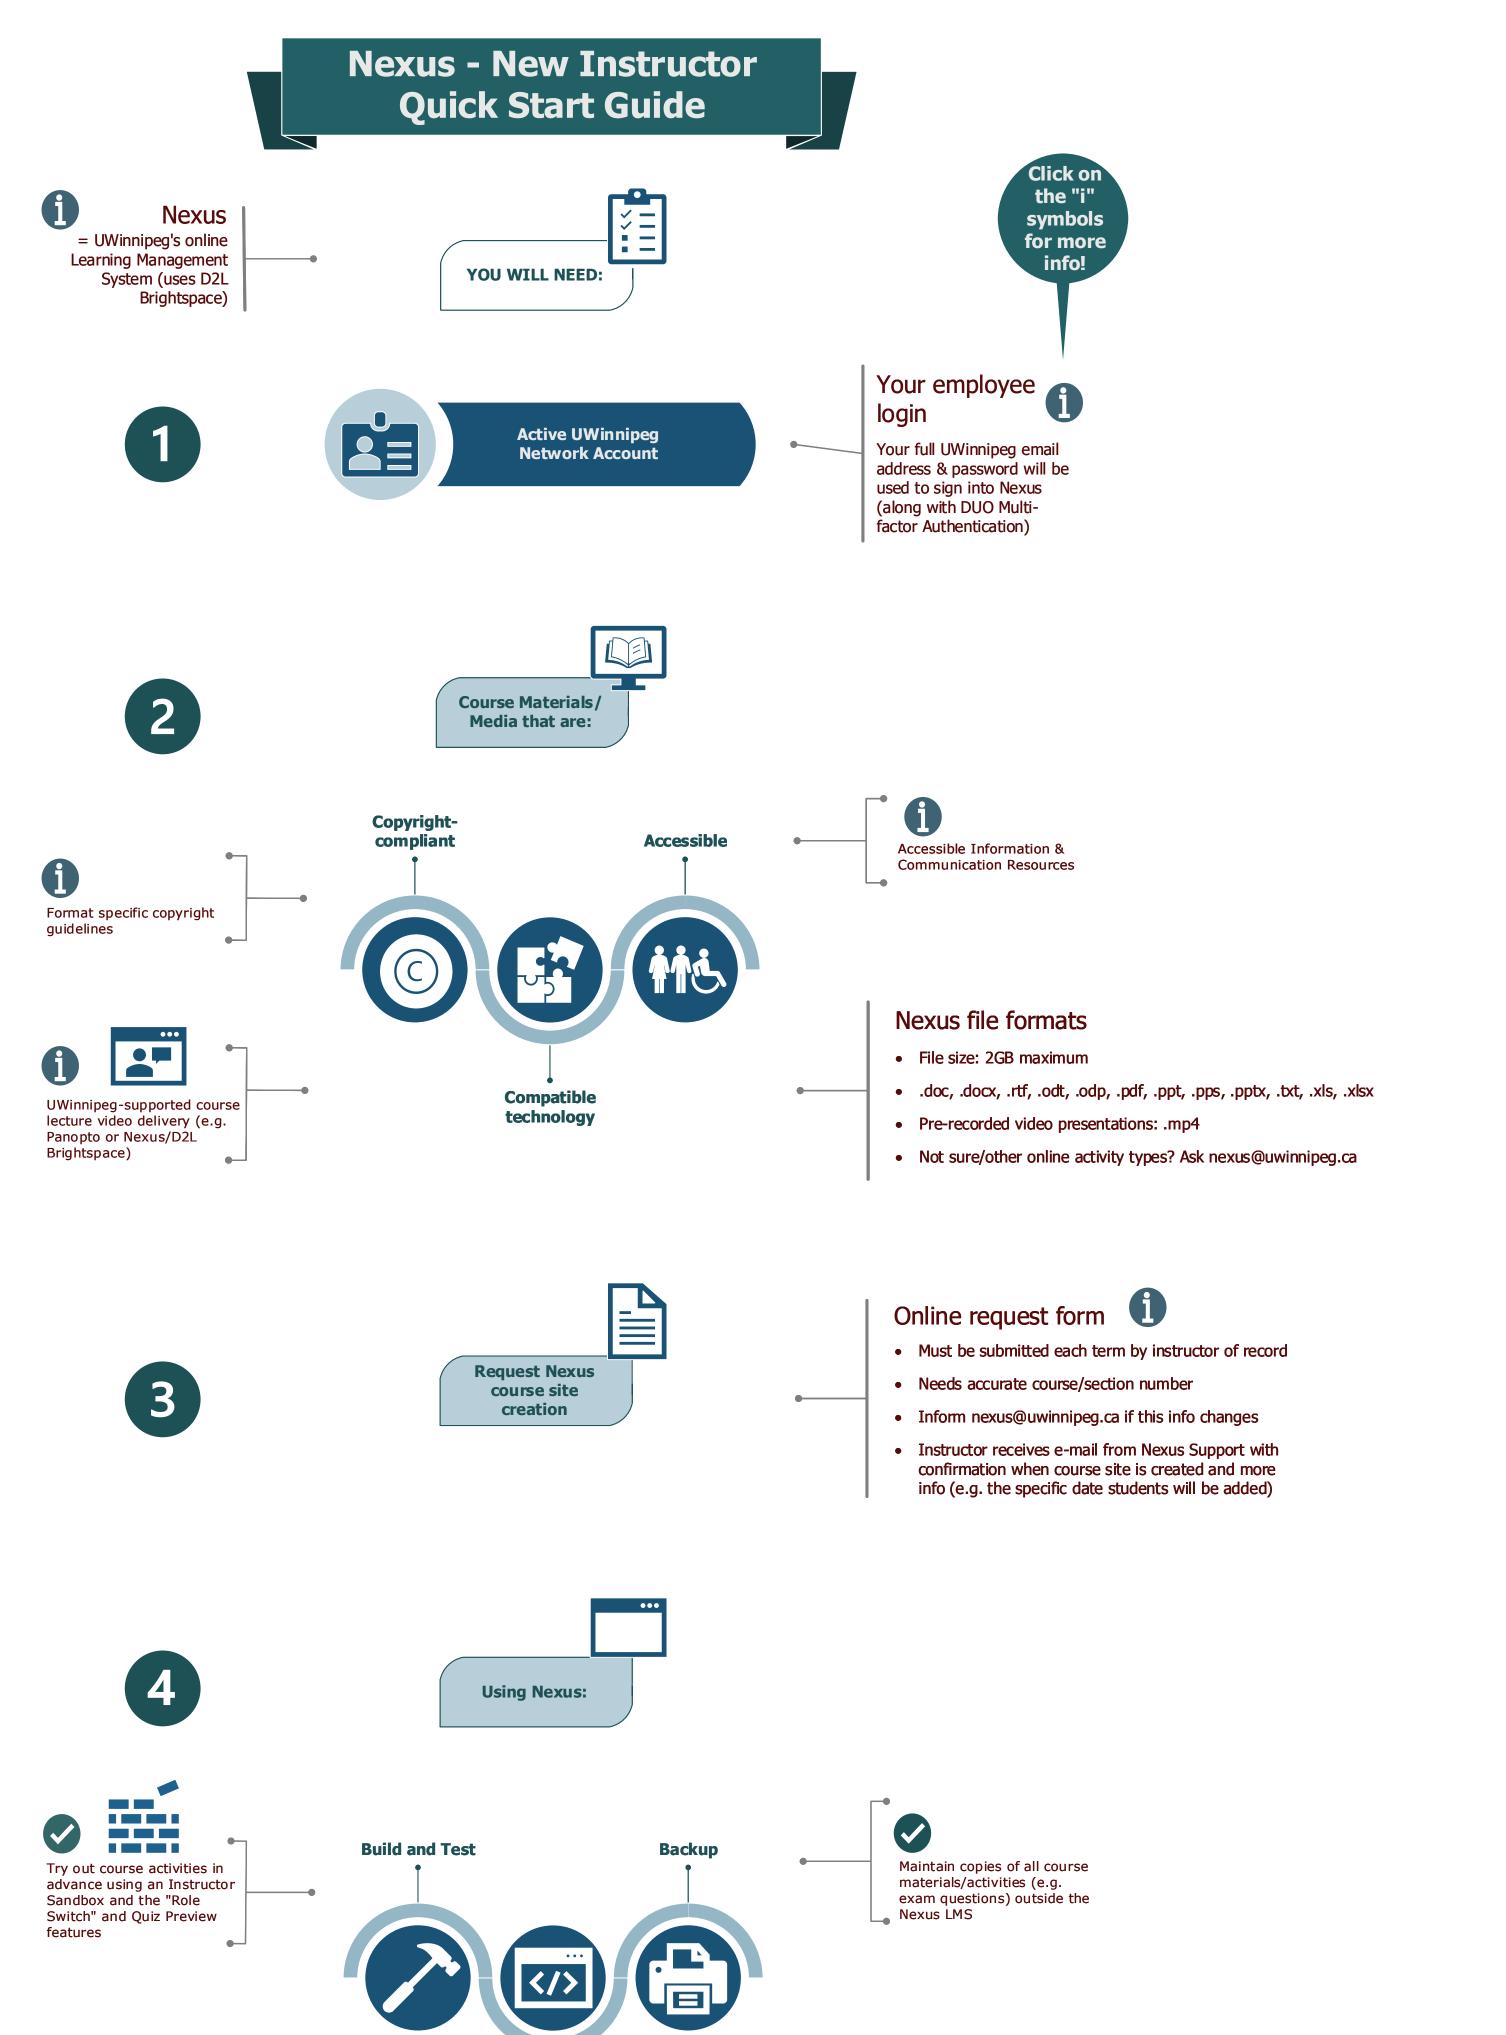

Implement

#### After End of Term:





the images for more info! Learning Technologies Technical Support:



# **Technology Service Desk**

Help with: UWinnipeg network account and other support **servicedesk@uwinnipeg.ca** 204 786-9149



# Nexus End User Support & Brightspace Virtual Assistant

Help with: Nexus (D2L Brightspace tools) 24/7/365 live agents Available through integrated help tool within Nexus



### **Nexus Support**

Help with: Panopto, ReadSpeaker, administrative questions (e.g. enrollment, course and Sandbox creation) **nexus@uwinnipeg.ca** 



#### **Remote Teaching**

Help with: Zoom video conferencing remoteteaching@uwinnipeg.ca