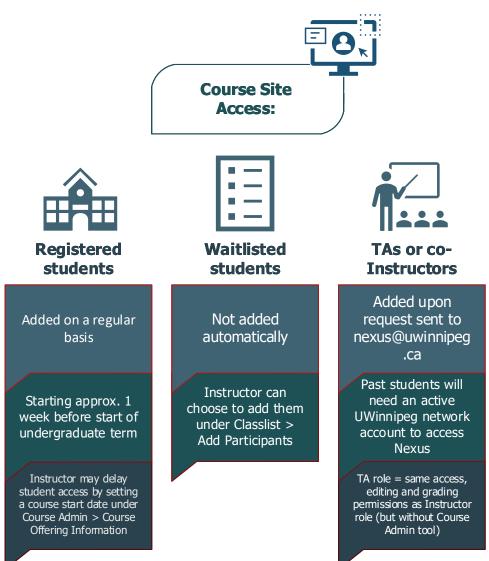

Implement

#### After End of Term:





the images for more info! Learning Technologies Technical Support:



# **Technology Service Desk**

Help with: UWinnipeg network account and other support **servicedesk@uwinnipeg.ca** 204 786-9149



# Nexus End User Support & Brightspace Virtual Assistant

Help with: Nexus (D2L Brightspace tools) 24/7/365 live agents Available through integrated help tool within Nexus



### **Nexus Support**

Help with: Panopto, ReadSpeaker, administrative questions (e.g. enrollment, course and Sandbox creation) **nexus@uwinnipeg.ca** 



#### **Remote Teaching**

Help with: Zoom video conferencing remoteteaching@uwinnipeg.ca